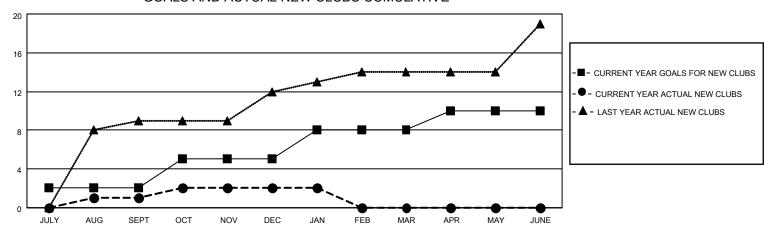

| 1         | 0             | JULY/AUG/SEPT         | 50                     | 137                     | 45                                                 |
| OCT/NOV/DEC           | 3             | 1         | 6             | OCT/NOV/DEC           | 75                     | 44                      | 160                                                |
| JAN/FEB/MAR           | 3             | 0         | 0             | JAN/FEB/MAR           | 100                    | 48                      | 14                                                 |
| APR/MAY/JUNE          | 2             | 0         | 0             | APR/MAY/JUNE          | 25                     | 0                       | 0                                                  |

## GOALS AND ACTUAL NEW CLUBS CUMULATIVE



## GOALS AND ACTUAL MEMBERS CUMULATIVE



| DROPPED CLUBS: 6       |     | 46 CLUBS OF 84 ADDED 1 OR<br>MORE NEW MEMBERS | GENDER DISTRIBUTION                 |                |  |
|------------------------|-----|-----------------------------------------------|-------------------------------------|----------------|--|
|                        |     | NORE NEW WEINBERS                             | MALE                                | 2,221 (91.10%) |  |
|                        |     |                                               | FEMALE<br>NON BINADY                | 217 (8.90%)    |  |
| <u>DROPPED MEMBERS</u> |     |                                               | NON BINARY                          | 0 (0.00%)      |  |
| DECEASED               | 7   |