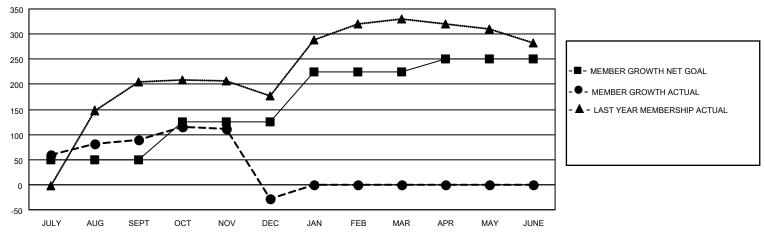

## GOALS AND ACTUAL MEMBERS CUMULATIVE

| DROPPED CLUBS: 6       |     | 46 CLUBS OF 84 ADDED 1 OR<br>MORE NEW MEMBERS | GENDER DISTRIBUTION                 |                |  |
|------------------------|-----|-----------------------------------------------|-------------------------------------|----------------|--|
|                        |     | NORE NEW WEINBERS                             | MALE                                | 2,221 (91.10%) |  |
|                        |     |                                               | FEMALE<br>NON BINADY                | 217 (8.90%)    |  |
| <u>DROPPED MEMBERS</u> |     |                                               | NON BINARY                          | 0 (0.00%)      |  |
| DECEASED               | 7   |                                               | PREFER NOT TO ANSWER                | 0 (0.00%)      |  |
| CLUB CANCELLED         | 101 | CLICK HERE FOR CUMULATIVE                     | TOTAL FAMILY UNIT MEMBERS           | 311            |  |
| OTHER                  | 111 | MEMBERSHIP DATA                               |                                     |                |  |
| TOTAL                  | 219 |                                               | FAMILY MEMBERS PAYING HALF DUES 170 |                |  |
|                        |     |                                               |                                     |                |  |